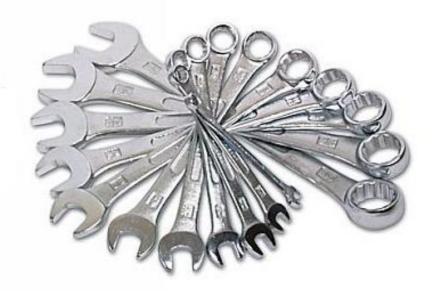

## **Combination Spanner Set 22pc**

A 22 piece standard combination spanner set, combining both metric and imperial (AF) sizes. Manufactured from Chrome Vanadium, supplied in a useful storage wallet with eyelets for hanging on a workshop wall.

## **Additional Information**

- 11 x Combination Spanners (metric): 6, 7, 8, 9, 10, 11, 12, 13, 14, 17, 19mm.
- 11 x Combination Spanners (imperial AF): 1/4", 5/16", 3/8", 7/16", 1/2", 9/16", 5/8", 11/16", 3/4", 13/16", 7/8".
- · Manufactured from Chrome Vanadium.
- · Supplied in a storage wallet with eyelets for hanging on a workshop wall.